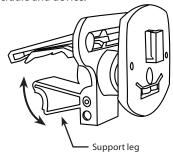

# CM160 Universal Mobile Phone Vent Mount

CM030 Universal PDA/MP3 Cradle

CM047-S Vent Mount Pedesta (fully assembled)

Step 3. Adjust the support leg vertically until it rests firmly along the bottom of the vent or dash surface below the vent. It will need to support the weight of the cradle and device.

If necessary, move the support leg to the alternate bracket holes.